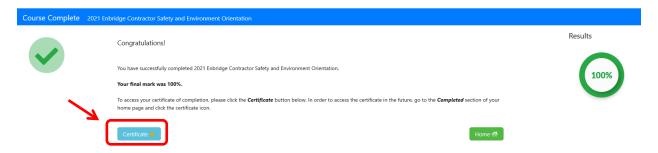

Once you complete both modules, you will get a results page that has a button to download a certificate of completion (which you can then print as evidence of completion):

You can also print at any time by clicking the certificate star on the course under "Completed" in your Home dashboard. Certain facilities and operations may provide you with a 2022 Annual Contractor hardhat sticker in exchange for this certificate of completion.