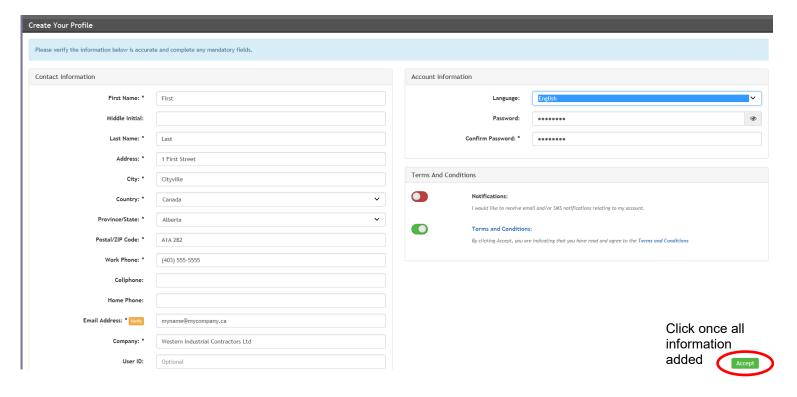

If you don't have an account, click **Create Account**. You will be given a unique username. Be sure to save this username as it will be needed to log back into the system.