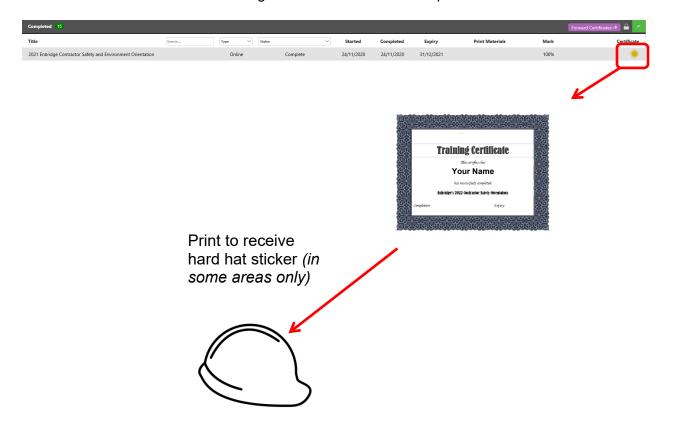

Once you complete both modules, you will get a results page that has a button to download a certificate of completion (which you can then print as evidence of completion):

You can also print at any time by clicking the certificate star on the course under "Completed" in your Home dashboard. Certain facilities and operations may provide you with a 2022 Annual Contractor hardhat sticker in exchange for this certificate of completion.