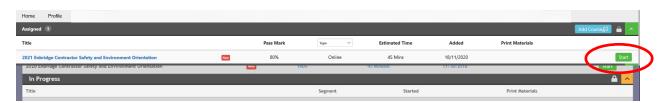

Click Start to launch the course.

Note that for 2022, the English General Safety Orientation and the Environment Orientation have been bundled into a single course with two chapters. Both must be completed to receive a certificate of completion (click the >> button at the bottom of the screen after the Safety Orientation to go on to the Environment Orientation):