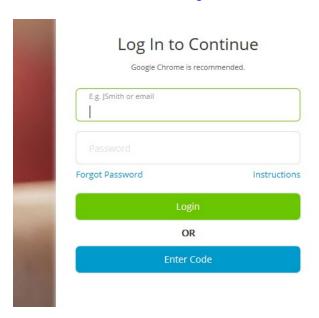

1. Go to www.OnlineLogin.ca.

- 2. Enter a code in the **Code Entry** field and click **Submit**.
  - Safety & Environment Orientation 207717900 (for 2022 Contractor Orientation)

3. If you completed this training last year, enter your username and password then click "Log In". If you have a username and password from the previous year and you don't recall it, click "Forgot your username or password", the system will send you an email with your information.

If you don't have an account, click **Create Account**. You will be given a unique username. Be sure to save this username as it will be needed to log back into the system.