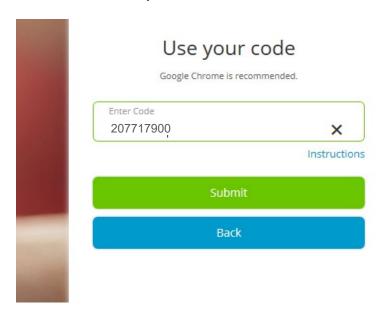

1. Go to www.OnlineLogin.ca.

- 2. Enter a code in the **Code Entry** field and click **Submit**.
  - Safety & Environment Orientation 207717900 (for 2022 Contractor Orientation)

3. If you completed this training last year, enter your username and password then click "Log In". If you have a username and password from the previous year and you don't recall it, click "Forgot your username or password", the system will send you an email with your information.