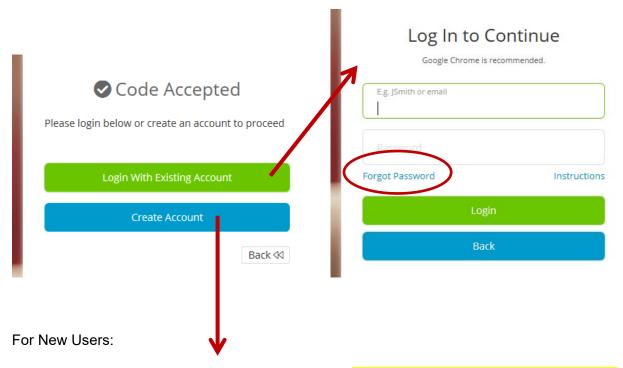

If you don't have an account, click **Create Account**. You will be given a unique username. Be sure to save this username as it will be needed to log back into the system.

1. Go to www.OnlineLogin.ca.

- 2. Enter a code in the **Code Entry** field and click **Submit**.
  - Safety & Environment Orientation 207717900 (for 2022 Contractor Orientation)

3. If you completed this training last year, enter your username and password then click "Log In". If you have a username and password from the previous year and you don't recall it, click "Forgot your username or password", the system will send you an email with your information.